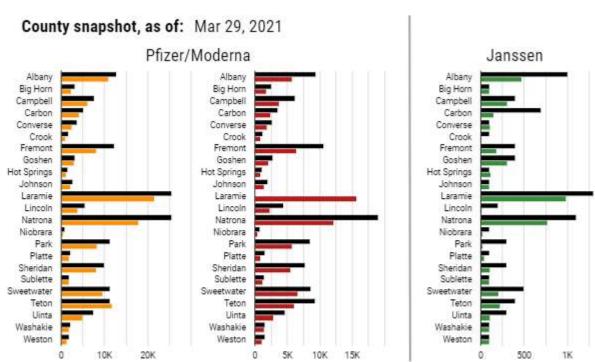

COVID-19 Data by County

Note: these county graphs do not include vaccines administered by Walgreens and CVS through the Federal Pharmacy Partners for Long Term Care program, so the totals will not equal those from the top two graphs.