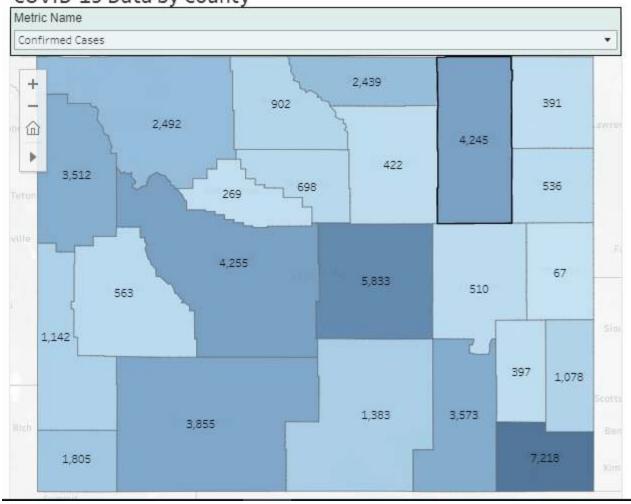

COVID-19 Data by County

Note: these county graphs do not include vaccines administered by Walgreens and CVS through the Federal Pharmacy Partners for Long Term Care program, so the totals will not equal those from the top two graphs.